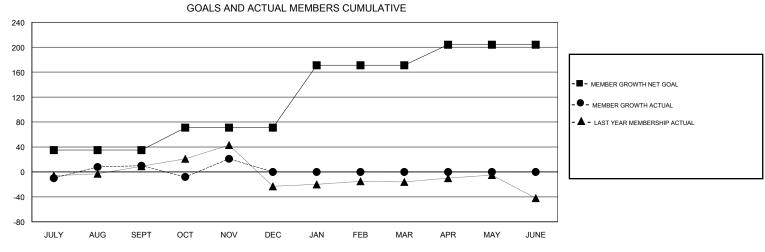

## District 310 A1

Results as of: 11/30/2017

| DROPPED CLUBS: 0 |    | 12 CLUBS OF 38 ADDED 1 OR MORE<br>NEW MEMBERS | GENDER DISTRIBUTION           MALE         438 (51.83%)           FEMALE         407 (48.17%) |     |
|------------------|----|-----------------------------------------------|-----------------------------------------------------------------------------------------------|-----|
| DROPPED MEMBERS  |    |                                               | Women Percentage Fiscal Year Goal: 48%                                                        |     |
| DECEASED         | 0  | CLICK HERE FOR CUMULATIVE MEMBERSHIP DATA     | TOTAL FAMILY UNIT MEMBERS                                                                     | 64  |
| CLUB CANCELLED   | 0  |                                               | FAMILY MEMBERS PAYING HALF DUES                                                               | 0.4 |
| OTHER            | 58 |                                               |                                                                                               | 34  |
| TOTAL            | 58 |                                               |                                                                                               |     |