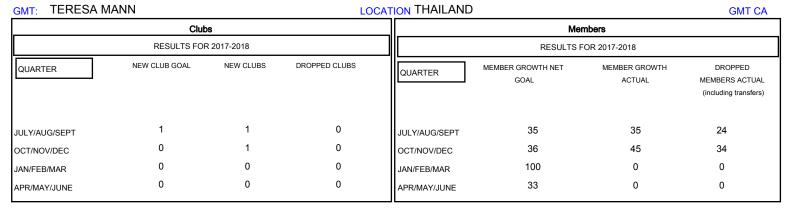

## District 310 A1

Results as of: 11/30/2017

| DROPPED CLUBS: 0 |    | 12 CLUBS OF 38 ADDED 1 OR MORE<br>NEW MEMBERS | GENDER DISTRIBUTION           MALE         438 (51.83%)           FEMALE         407 (48.17%) |     |
|------------------|----|-----------------------------------------------|-----------------------------------------------------------------------------------------------|-----|
| DROPPED MEMBERS  |    |                                               | Women Percentage Fiscal Year Goal: 48%                                                        |     |
| DECEASED         | 0  | CLICK HERE FOR CUMULATIVE MEMBERSHIP DATA     | TOTAL FAMILY UNIT MEMBERS                                                                     | 64  |
| CLUB CANCELLED   | 0  |                                               | FAMILY MEMBERS PAYING HALF DUES                                                               | 0.4 |
| OTHER            | 58 |                                               |                                                                                               | 34  |
| TOTAL            | 58 |                                               |                                                                                               |     |