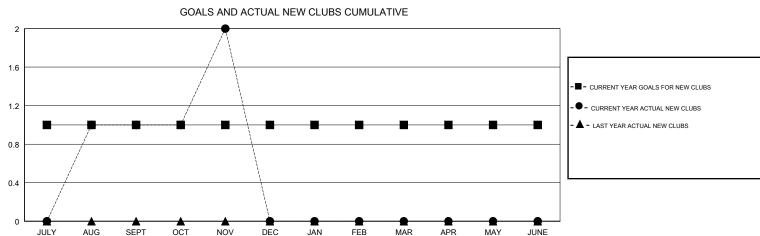

## District 310 A1

Results as of: 11/30/2017

| DROPPED CLUBS: 0 |    | 12 CLUBS OF 38 ADDED 1 OR MORE<br>NEW MEMBERS | GENDER DISTRIBUTION           MALE         438 (51.83%)           FEMALE         407 (48.17%) |     |
|------------------|----|-----------------------------------------------|-----------------------------------------------------------------------------------------------|-----|
| DROPPED MEMBERS  |    |                                               | Women Percentage Fiscal Year Goal: 48%                                                        |     |
| DECEASED         | 0  | CLICK HERE FOR CUMULATIVE MEMBERSHIP DATA     | TOTAL FAMILY UNIT MEMBERS                                                                     | 64  |
| CLUB CANCELLED   | 0  |                                               | FAMILY MEMBERS PAYING HALF DUES                                                               | 0.4 |
| OTHER            | 58 |                                               |                                                                                               | 34  |
| TOTAL            | 58 |                                               |                                                                                               |     |